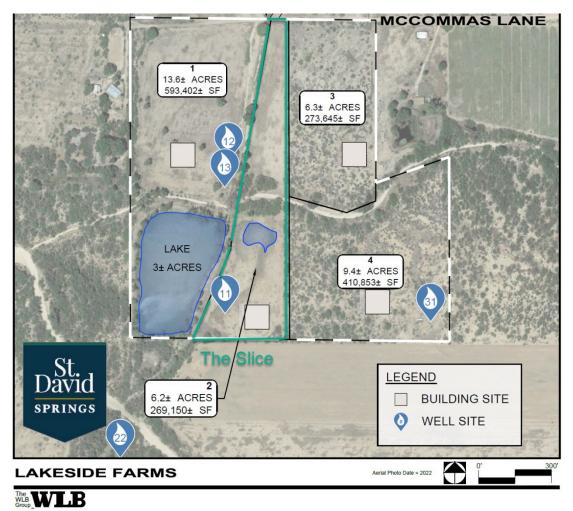

Lakeside Farms 2 – The "Slice" 6.2-acre estate lot with Lots O' water. 3% interest, 20-year term

The "Slice" is a 6.2 Acre estate lot. Small pond and home site to the south and an area for an irrigated pasture north of creek. Water to the pond is supplied by the St. David "Ditch". Make this beautiful lot your own "Slice of Paradise".

Build your dream home and enjoy. Consider a plan that looks north to the pond at the south end of the Slice.