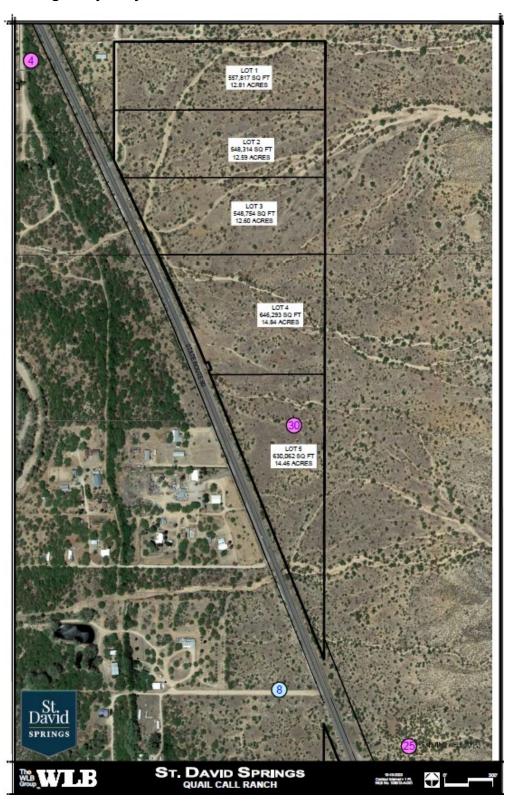

**Quail Call – 5 lots of 12 to 14 acres.**On Highway 80 just north of Riverbend Farms.

Saddle up and ride. ..